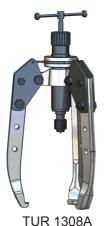

## Ściągacze mechaniczno - hydrauliczne "TURBO" z własnością synchronicznego chwytu ramionami

- dzięki specjalnemu układowi dźwigni wszystkie ramiona zawsze utrzymują synchronicznie ten sam dystans od osi śruby naciskowej.

| model        | zasięg<br>mm | rozstaw max<br>mm | masa<br>kg |
|--------------|--------------|-------------------|------------|
| TUR 1308A    | 225          | 260               | 7,2        |
| TUR 7308ALTH | 270          | 280               | 7,5        |

siła max: 8 ton

TUR 7308ALTH siła max: 8 ton