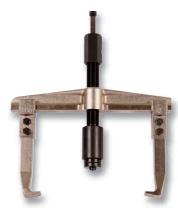

## Ściągacze mechaniczno-hydrauliczne 2-ramienne o sile nacisku max: 16 ton

• Obracalne i przesuwne ramiona zakończone pazurem chwytającym.

| model      | A<br>mm | B<br>mm | masa<br>kg |
|------------|---------|---------|------------|
| TUR 2430H  | 100     | 240     | 9,5        |
| TUR 2430LH | 280     | 240     | 11,0       |
| TUR 2435H  | 100     | 350     | 11,0       |
| TUR 2435LH | 280     | 350     | 12,0       |
| TUR 2440H  | 100     | 510     | 17,0       |
| TUR 2440LH | 280     | 510     | 18,0       |
| TUR 2450H  | 125     | 640     | 25,0       |
| TUR 2450LH | 250     | 640     | 28,0       |

Siła max: 16 ton