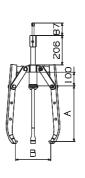

## Ściągacze mechaniczno-hydrauliczne 3-ramienne samozaciskowe, o sile nacisku max: 15 ton

| Model     | A mm | B mm | masa kg |
|-----------|------|------|---------|
| TUR 1315  | 265  | 425  | 20      |
| TUR 1315L | 385  | 480  | 23      |
| TUR 1315X | 500  | 540  | 25      |

Siła max: 15 ton