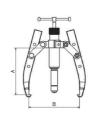

## Ściągacz mechaniczno-hydrauliczny 2/3-ramienny samozaciskowe, o sile nacisku max: 8 ton

| Model    | A mm | B mm | masa kg |
|----------|------|------|---------|
| TUR 1308 | 225  | 240  | 4,5     |