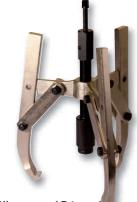

• Rewelacyjna skuteczność ściągaczy "TURBO"- układ hydrauliczny w centralnej śrubie naciskowej umożliwia demontaż kół i łożysk z siłą 8 lub 15/16 ton bez konieczności użycia dużej siły do obracania śruby naciskowej.

## Ściągacz mechaniczno-hydrauliczny 2/3-ramienny samozaciskowe, o sile nacisku max: 8 ton

| Model    | A mm | B mm | masa kg |
|----------|------|------|---------|
| TUR 1308 | 225  | 240  | 4,5     |

Siła max: 8 ton