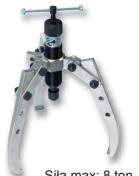

• Rewelacyjna skuteczność ściągaczy "TURBO"- układ hydrauliczny w centralnej śrubie naciskowej umożliwia demontaż kół i łożysk z siłą 8 lub 15/16 ton bez konieczności użycia dużej siły do obracania śruby naciskowej.

## Ściągacz mechaniczno-hydrauliczny 2/3-ramienny samozaciskowe, o sile nacisku max: 8 ton

| Model    | A mm | B mm | masa kg |
|----------|------|------|---------|
| TUR 1308 | 225  | 240  | 4,5     |







Siła max: 8 ton

## Ściągacze mechaniczno-hydrauliczne 3-ramienne samozaciskowe, o sile nacisku max: 15 ton

| Model     | A mm | B mm | masa kg |
|-----------|------|------|---------|
| TUR 1315  | 265  | 425  | 20      |
| TUR 1315L | 385  | 480  | 23      |
| TUR 1315X | 500  | 540  | 25      |





Siła max: 15 ton

## Ściągacze mechaniczno-hydrauliczne 2-ramienne o sile nacisku max: 16 ton

• Obracalne i przesuwne ramiona zakończone pazurem chwytającym.

| model      | A<br>mm | B<br>mm | masa<br>kg |
|------------|---------|---------|------------|
| TUR 2430H  | 100     | 240     | 9,5        |
| TUR 2430LH | 280     | 240     | 11,0       |
| TUR 2435H  | 100     | 350     | 11,0       |
| TUR 2435LH | 280     | 350     | 12,0       |
| TUR 2440H  | 100     | 510     | 17,0