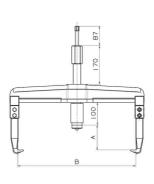

## Ściągacze mechaniczno-hydrauliczne 3-ramienne samozaciskowe, o sile nacisku max: 15 ton

| Model     | A mm | B mm | masa kg |
|-----------|------|------|---------|
| TUR 1315  | 265  | 425  | 20      |
| TUR 1315L | 385  | 480  | 23      |
| TUR 1315X | 500  | 540  | 25      |

Siła max: 15 ton